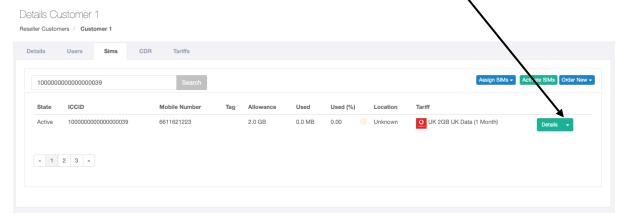

 After clicking Details, select SIMs and press the drop-down list to the right of the Details button relevant to the SIM.

Box, select Tariff Change.

Details Bolt-On
Tariff Change

SIM Bar Cease SIM

Edit Details