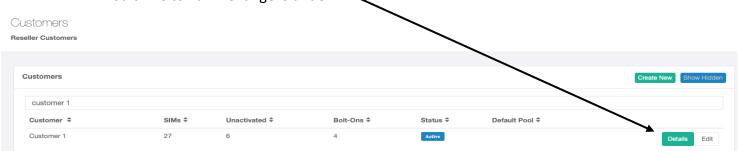

## **Tariff Changing SIMs**

• Once Logged into your Mobile Manager Portal, select **Customers** 

• In the Customers section, select Details against the customer which the SIM that you would like to Tariff Change is under.