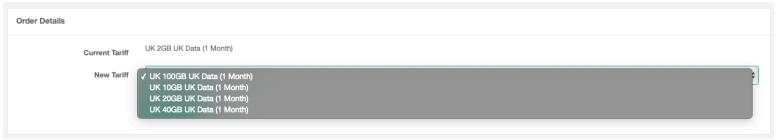

In the drop-down

 After selecting Tariff Change, this will bring up a page that contains a separate dropdown list with the available tariffs you would be able to change the specific SIM to.

 Once you have selected the Tariff to which you would like to change the SIM click create order.